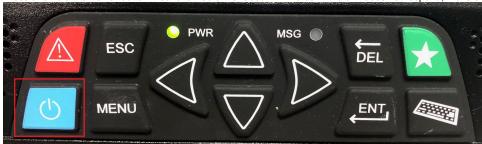

### Solution:

1. Press and hold the Power button - leave turned off for about 2 minutes. If the unit does not respond, move on to the next step below.

- 2. Disconnect power to the TruckPC for about 2 minutes.
- 3. As a last resort- if the problem persists, disconnect power to the TruckPC for about 30 minutes.
  - a. Unplug power from TruckPC or flip the battery kill switch.
- 4. Please inform your in office personnel, your shop or, call technical support.