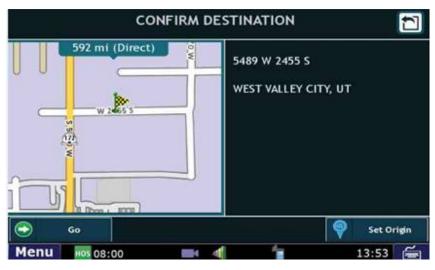

a. Click on the Address

## FleetWatcher, How-to Enter a Route in New DTNav

a. Click Go

a. It will now route you to your location.