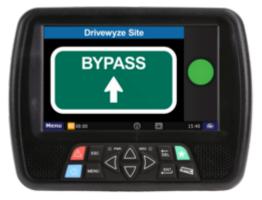

The Cab Card provides Drivers with a concise usage guide. Download this PDF and Print to place in a convenient location such as where the Hos Quick Reference Guide is located in the vehicle:

Click image to enlarge or download