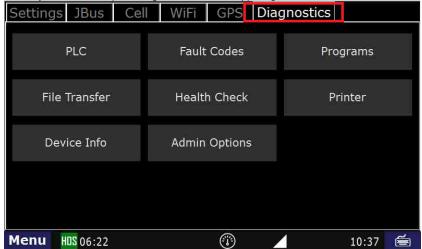

## Answer:

1. From the main menu, tap the SysInfo button

2. In the SysInfo screen, tap the Diagnostics tab at the upper-right

3. Tap the Device Info button