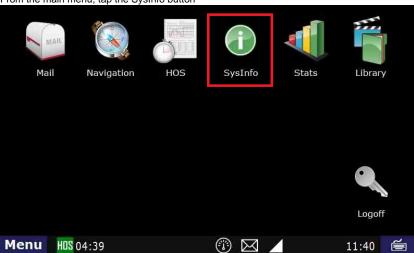

## Answer:

1. From the main menu, tap the SysInfo button

2. In the SysInfo screen, tap the Diagnostics tab at the upper-right

3. Tap the Device Info button