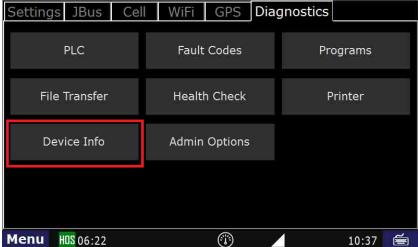

## Answer:

1. From the main menu, tap the SysInfo button

2. In the SysInfo screen, tap the Diagnostics tab at the upper-right

3. Tap the Device Info button