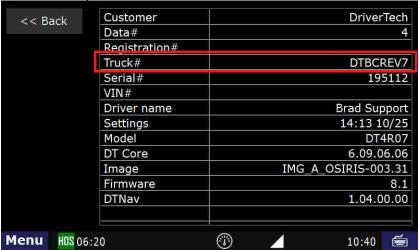

# How do I find my truck number in the DT unit?

4. In the next screen, you will see "Truck#"