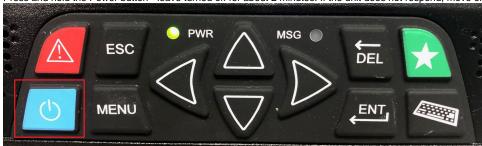

## Solution:

1. Press and hold the Power button - leave turned off for about 2 minutes. If the unit does not respond, move on to the next step below.

- 2. Disconnect power to the TruckPC for about 2 minutes.
- 3. As a last resort- if the problem persists, disconnect power to the TruckPC for about 30 minutes.
  - a. Unplug power from TruckPC or flip the truck's battery kill switch.
- 4. Please inform your in office personnel, your shop or, call technical support: 866-331-8785