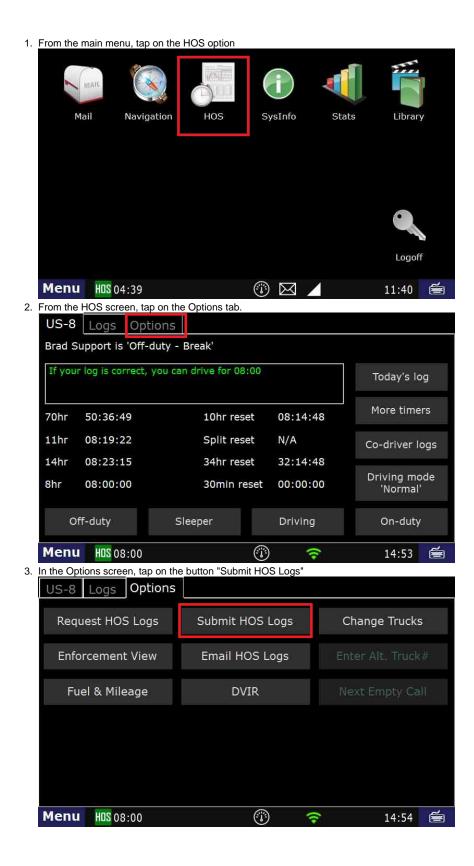

## **How-To Manually Submit HOS Logs**

## How-To Manually Submit HOS Logs

|                               |          |                 |             | ···               |          |   |
|-------------------------------|----------|-----------------|-------------|-------------------|----------|---|
| 4. Tap Yes at in the pop-up v | vindow   |                 |             |                   |          |   |
| US-8 Logs Opti                | ons      |                 |             |                   |          |   |
| Request HOS Logs              |          | Submit HOS Logs |             | Change Trucks     |          |   |
| Enforcement View              | r E      | mail HOS Logs   |             | Enter Alt. Truck# |          |   |
| Fuel & Mil 🕐 S                | Send HOS | logs?           |             |                   | impty Ca |   |
|                               | Yes      | <u>N</u> o      | <u>C</u> an | icel              |          |   |
|                               |          |                 |             |                   |          |   |
|                               |          |                 |             |                   |          |   |
|                               |          |                 |             |                   |          |   |
| Menu HOS 08:00                |          | ٢               | •           |                   | 14:56    | é |