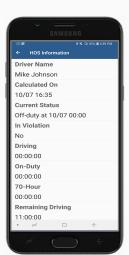

## **Hours of Service Anywhere**

Regardless of where they are, DT Mobile keeps drivers informed on their Hours of Service information. Synchronized with your in-cab ELD, drivers can view all their critical hours of service timers and alerts.