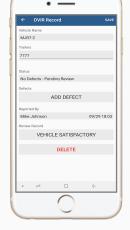

## **Mobile DVIR**

Ensure drivers conduct thoroughly complete their pre and post trip vehicle inspections by adding tools to document potential issues. Capture pictures of defects and transmit those directly to your maintenance team.