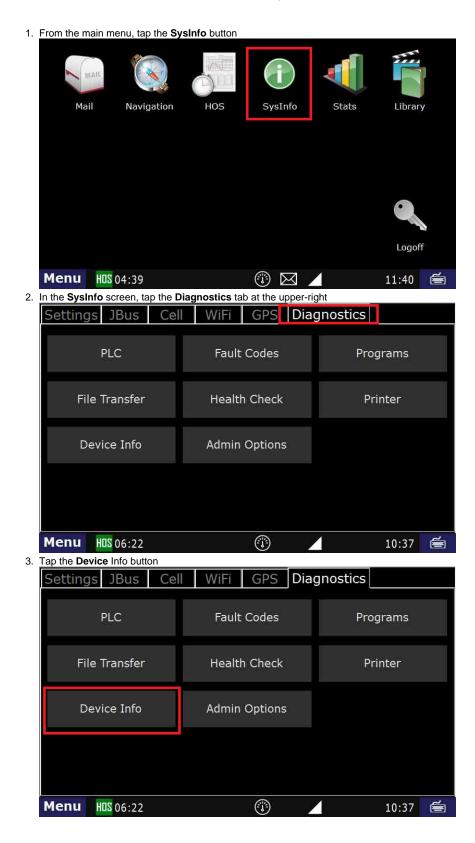

## How do I find my truck number in the DT unit?

## How do I find my truck number in the DT unit?

4. In the next screen, you will see "Truck#"

| << Ba | ck Customer   | DriverTech          |
|-------|---------------|---------------------|
|       | Data#         | 4                   |
|       | Registration# |                     |
|       | Truck#        | DTBCREV7            |
|       | Serial#       | 195112              |
|       | VIN#          |                     |
|       | Driver name   | Brad Support        |
|       | Settings      | 14:13 10/25         |
|       | Model         | DT4R07              |
|       | DT Core       | 6.09.06.06          |
|       | Image         | IMG_A_OSIRIS-003.31 |
|       | Firmware      | 8.1                 |
|       | DTNav         | 1.04.00.00          |
|       |               |                     |
| Menu  | HOS 06:20     | 10:40 📻             |

Finding the truck number in Sys Info