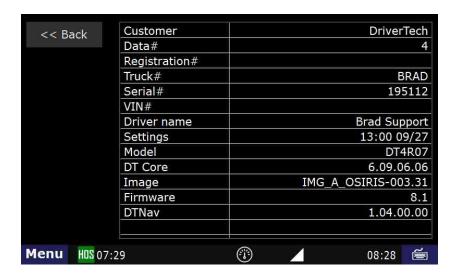

## A:

- 1. Press on the "SysInfo" Info icon from the main menu.
- 2. Press on the "Diagnostics" tab.
- 3. Press the "Device Info" button.
- 4. Your software version will be listed on the right side of the screen as "DT Core"
  - a. In this example the software version is 6.09.06.06