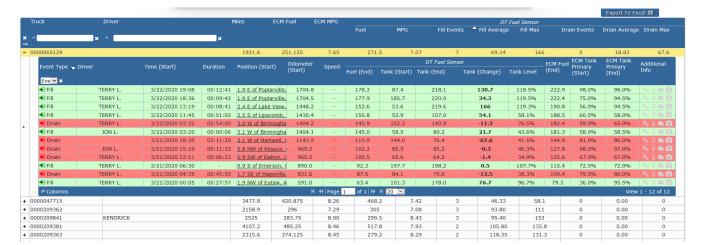

## **DT Fuel Sensor**

The DT Fuel Sensor report displays an aggregate summary and details of recorded DT Fuel Sensor events on the ELD. These events are directly captured and transmitted from the preparatory DriverTech Fuel sensor hardware.

The DT Fuel Sensor report can be run for a selected vehicle, vehicle group or ALL\* vehicles (\*accessible to logged on user/manager).

## Report Grid

Once the DT Fuel Sensor report has been generated, you can select the [+] icon next to a particular vehicle to show additional event details that comprise the parent summary report.

## Note:

- · Columns can be customized (show/hide/order) via the 'column chooser' in the lower left corner of the grid.
- Most columns can be sorted by clicking on the column header.
- Some columns can be search on. Look for search text-box under the column header or other search options by the column header.
- Hovering on column name will reveal a short description of the column.