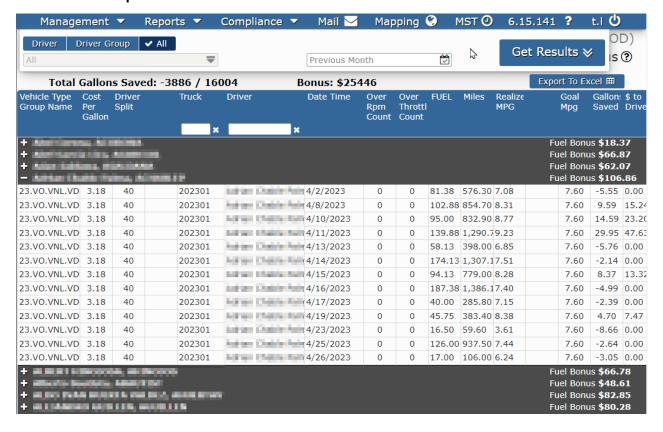

us Calculations are performed:
- FleetWatcher UI provides overall and driver sum of Bonus amounts:
- ELD View of Current MPG and Previous Time Period Bonus Values:

#### **Bonus Calculations are performed:**

- Over the Vehicles a Driver operated within a Vehicle Type Groups PER DAY
- A negative 'gallons saved / bonus' value per day are excluded from the Group and Total Sum

| Grroup / Date | GallonsSaved | Bonus | Totals |
|---------------|--------------|-------|--------|
| A 04/01       | 10           | 20    |        |
| A 04/02       | -5           | 0     | 20     |
| B 04/02       | 10           | 20    |        |
| B 04/03       | -5           | 0     | 20     |
|               | Total Driv   | \$40  |        |

### FleetWatcher UI provides overall and driver sum of Bonus amounts:



#### **ELD View of Current MPG and Previous Time Period Bonus Values:**

Requires ELD View to be enabled in Vehicle Type Groups

# **Fuel Bonus**

| Driver Metrics Fuel Bonus          |         |       |        |       |      |          |  |  |
|------------------------------------|---------|-------|--------|-------|------|----------|--|--|
| Goal MPG: 7.5 Updated: 12:55 06/08 |         |       |        |       |      |          |  |  |
| Period                             | Vehicle | Idle% | Miles  | Fuel  | MPG  | Bonus    |  |  |
| Today                              | MARC2   | 0%    | 0.0    | 0.0   | 0.00 | \$0.00   |  |  |
| Yesterday                          | 201909  | 29%   | 145.7  | 27.1  | 5.37 | \$-9.55  |  |  |
| June                               | 201909  | 24%   | 1412.1